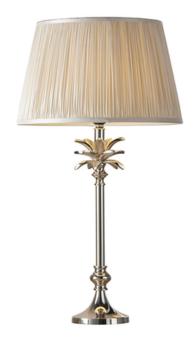

## ENDON LIGHTING VEIOZA LEAF & FREYA OYSTER SHADE

\*Incorporates 10% saving when base and shade bought together

A chic and fabulous polished nickel finished Leaf table lamp, cast in aluminium and adorned with delicate leaf detailing will compliment any interior style. Paired with the gorgeous 14 inch Freya pleated silk shade in oyster to complete the look.

High quality cast aluminium table lamp

Polished nickel finish

Oyster 100% silk pleated shade

In-line on/off switch with 1.8mtr black flex

Perfect for use with E27 LED lamp60W E27 GLS (bulb not included)

H: 675mm Dia: 355mm