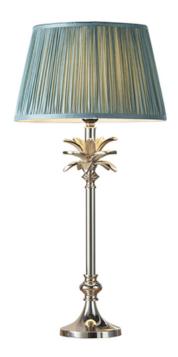

## ENDON LIGHTING VEIOZA LEAF & FREYA FIR SHADE

\*Incorporates 10% saving when base and shade bought together

A chic and fabulous polished nickel finished Leaf table lamp, cast in aluminium and adorned with delicate leaf detailing will compliment any interior style. Paired with the gorgeous 12 inch Freya pleated silk shade in fir to complete the look.

High quality cast aluminium table lamp

Polished nickel finish

Fir 12" inch 100% silk pleated shade

In-line on/off switch with 1.8mtr black flex

Perfect for use with E27 LED lamp60W E27 GLS (bulb not included)