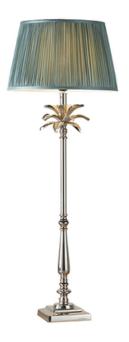

## ENDON LIGHTING VEIOZA LEAF & FREYA FIR SHADE

\*Incorporates 10% saving when base and shade bought together

The tall chic Leaf table lamp cast in aluminium and finished in a polished nickel, decorated with delicate leaf detailing has been teamed with the gorgeous 14 inch Freya pleated silk shade in fir to complete the look.

High quality cast aluminium table lamp

Polished nickel finish

Fir 100% silk pleated shade

In-line on/off switch with 1.8mtr black flex

Perfect for use with E27 LED lamp60W E27 GLS (bulb not included)

H: 985mm Dia: 355mm