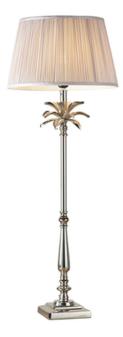

## ENDON LIGHTING VEIOZA LEAF & FREYA DUSKY PINK SHADE

\*Incorporates 10% saving when base and shade bought together

The tall chic Leaf table lamp cast in aluminium and finished in a polished nickel, decorated with delicate leaf detailing has been teamed with the gorgeous 14 inch Freya pleated silk shade in ducky pink to complete the look.

High quality cast aluminium table lamp Polished nickel finish Ducky pink 100% silk pleated shade In-line on/off switch with 1.8mtr black flex Perfect for use with E27 LED lamp60W E27 GLS (bulb not included) H: 985mm Dia: 355mm Class 2 2YR Warranty Weight: 2.1 Kg Pret: 1.493,31 LEI (TVA inclus)