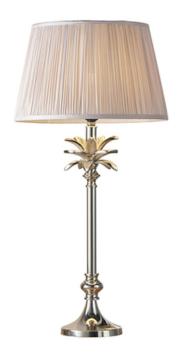

## ENDON LIGHTING VEIOZA LEAF & FREYA DUSKY PINK SHADE

\*Incorporates 10% saving when base and shade bought together

A chic and fabulous polished nickel finished Leaf table lamp, cast in aluminium and adorned with delicate leaf detailing will compliment any interior style. Paired with the gorgeous 12 inch Freya pleated silk shade in dusky pink to complete the look.

High quality cast aluminium table lamp

Polished nickel finish

Ducky pink 12" inch 100% silk pleated shade

In-line on/off switch with 1.8mtr black flex

Perfect for use with E27 LED lamp60W E27 GLS (bulb not included)