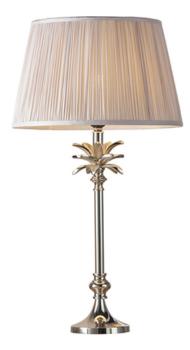

## ENDON LIGHTING VEIOZA LEAF & FREYA DUSKY PINK SHADE

\*Incorporates 10% saving when base and shade bought together

A chic and fabulous polished nickel finished Leaf table lamp, cast in aluminium and adorned with delicate leaf detailing will compliment any interior style. Paired with the gorgeous 14 inch Freya pleated silk shade in dusky pink to complete the look. High quality cast aluminium table lamp Polished nickel finish Ducky pink 100% silk pleated shade In-line on/off switch with 1.8mtr black flex Perfect for use with E27 LED lamp60W E27 GLS (bulb not included) H: 675mm Dia: 355mm Class 2 2YR Warranty Weight: 1.5 Kg Pret: 1.153,86 LEI (TVA inclus)