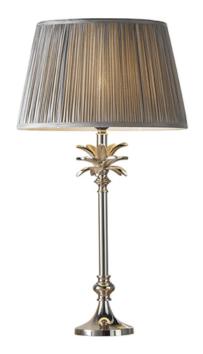

## ENDON LIGHTING VEIOZA LEAF & FREYA CHARCOAL SHADE

\*Incorporates 10% saving when base and shade bought together

A chic and fabulous polished nickel finished Leaf table lamp, cast in aluminium and adorned with delicate leaf detailing will compliment any interior style. Paired with the gorgeous 14 inch Freya pleated silk shade in charcoal to complete the look.

High quality cast aluminium table lamp

Polished nickel finish

Charcoal 100% silk pleated shade

In-line on/off switch with 1.8mtr black flex

Perfect for use with E27 LED lamp60W E27 GLS (bulb not included)