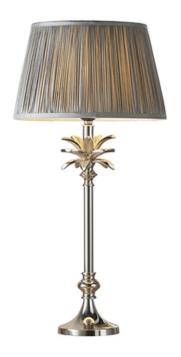

## ENDON LIGHTING VEIOZA LEAF & FREYA CHARCOAL SHADE

\*Incorporates 10% saving when base and shade bought together

A chic and fabulous polished nickel finished Leaf table lamp, cast in aluminium and adorned with delicate leaf detailing will compliment any interior style. Paired with the gorgeous 12 inch Freya pleated silk shade in charcoal to complete the look.

High quality cast aluminium table lamp

Polished nickel finish

Charcoal 12" inch 100% silk pleated shade

In-line on/off switch with 1.8mtr black flex

Perfect for use with E27 LED lamp60W E27 GLS (bulb not included)