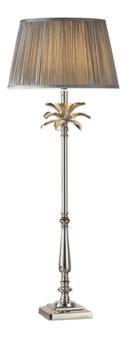

## ENDON LIGHTING VEIOZA LEAF & FREYA CHARCOAL SHADE

\*Incorporates 10% saving when base and shade bought together

The tall chic Leaf table lamp cast in aluminium and finished in a polished nickel, decorated with delicate leaf detailing has been teamed with the gorgeous 14 inch Freya pleated silk shade in charcoal to complete the look.

High quality cast aluminium table lamp

Polished nickel finish

Charcoal 100% silk pleated shade

In-line on/off switch with 1.8mtr black flex

Perfect for use with E27 LED lamp60W E27 GLS (bulb not included)