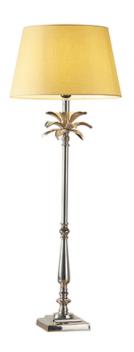

## ENDON LIGHTING VEIOZA LEAF & EVIE YELLOW SHADE

\*Incorporates 10% saving when base and shade bought together

The tall chic Leaf table lamp cast in aluminium and finished in a polished nickel, decorated with delicate leaf detailing has been teamed with the classic tapered Evie yellow cotton shade.

High quality cast aluminium table lamp

Polished nickel finish

Yellow cotton tapered cylinder shade

In-line on/off switch with 1.8mtr black flex

Perfect for use with E27 LED lamps60W E27 GLS (bulb not included)

H: 985mm Dia: 355mm

Class 2

2YR Warranty Weight: 2 Kg

Pret: 1.191,73 LEI (TVA inclus)

Detalii online: https://www.materialeelectrice.ro/veioza-leaf-evie-yellow-shade-297591