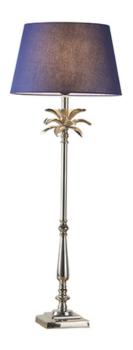

## ENDON LIGHTING VEIOZA LEAF & EVIE NAVY SHADE

\*Incorporates 10% saving when base and shade bought together

The tall chic Leaf table lamp cast in aluminium and finished in a polished nickel, decorated with delicate leaf detailing has been teamed with the classic tapered Evie navy cotton shade.

High quality cast aluminium table lamp

Polished nickel finish

Navy cotton tapered cylinder shade

In-line on/off switch with 1.8mtr black flex

Perfect for use with E27 LED lamps60W E27 GLS (bulb not included)

H: 985mm Dia: 355mm

Class 2

2YR Warranty Weight: 1.9 Kg

Pret: 1.191,73 LEI (TVA inclus)

Detalii online: https://www.materialeelectrice.ro/veioza-leaf-evie-navy-shade-297589