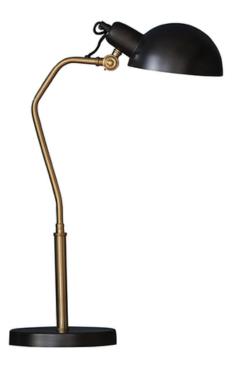

## ENDON LIGHTING VEIOZA LARGO TASK TABLE

The Largo is a striking and imposing task lamp, finished in aged satin brass and satin black paint. The midcentury design brought up to date and artfully finished with adjustable head and flex detailing. Satin black and aged brass painted metalwork Adjustable head In-line on/off switch 1.5 metre black fabric flex to plug Twin with E27 LED filament lamps to complete the look7W LED E14 (bulb not included) H: 630mm W: 360mm Dia: 200mm Class 2 2YR Warranty Weight: 3.4 Kg Pret: 1.774,22 LEI (TVA inclus)