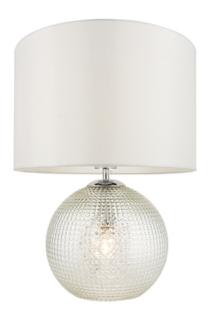

## ENDON LIGHTING VEIOZA KNIGHTON 2LT TABLE

Twin lit table lamp with both top and base lighting up to create a warm glow for ultimate relaxation. ?Modern classic style with clear prism glass lamp base and vintage white fabric shade. Inline on/off switch with clear flex perfect for use with E27/E14 LED lamps.

Modern classic twin light table lamp

Clear prism patterned glass base

Internal base lampholder surround clear crystal faceted glass

Vintage white fabric shade

Chrome plated metalwork

In-line on/off switch 1.5 metre with clear flex

Perfect for use with E27/E14 LED lamps10W LED E27 & 7W LED E14 (bulb not included)

H: 462mm Dia: 355mm

Class 2

2YR Warranty Weight: 1.8 Kg

Pret: 1.361,15 LEI (TVA inclus)

Detalii online: https://www.materialeelectrice.ro/veioza-knighton-2lt-table-297586