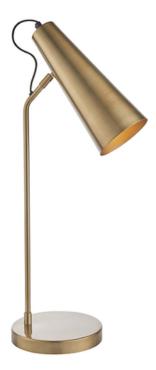

## ENDON LIGHTING VEIOZA KARNA TASK TABLE

The Karna task lamp with flex detail, is finished in antique brass tinted lacquer and gold paint. The warm tones of the brass and on-trend style is both classic and contemporary. Industrial style designer task lamp Antique brass and gold effect painted metalwork In-line on/off switch 1.5 metre black fabric flex to plug Perfect for use with E27 LED lamps10W LED E27 (bulb not included) H: 710mm Dia: 210mm D: 340mm Class 2 2YR Warranty Weight: 2.7 Kg Pret: 688,97 LEI (TVA inclus)