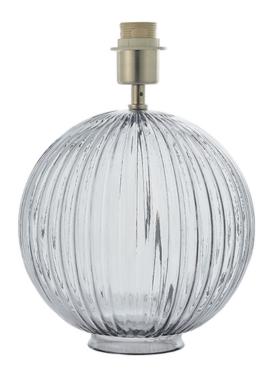

## ENDON LIGHTING VEIOZA JEMMA TABLE BASE

A striking and shapely table lamp with a distinctive smokey grey tinted ribbed glass base with a satin nickel plate finish. The Jemma will blend in beautifully with most interior styles. Complement with a soft pastel or vibrant shade to complete the look.

Classic design styling

Smokey grey tinted ribbed glass with satin nickel detail

Inline on/off switch

Perfect for use with E27 LED lamps

Tailor the design by selecting from our range of fabric shades 10W LED E27 (bulb not included)