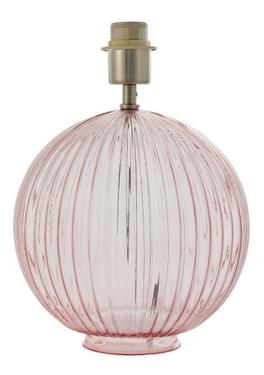

## ENDON LIGHTING VEIOZA JEMMA TABLE BASE

A striking and shapely table lamp with a distinctive dusky pink ribbed glass base with a satin nickel plate finish. The Jemma will blend in beautifully with most interior styles. Complement with a soft pastel or vibrant shade to complete the look. Classic design styling Dusky pink ribbed glass with satin nickel detail Inline on/off switch Perfect for use with E27 LED lamps Tailor the design by selecting from our range of fabric shades10W LED E27 (bulb not included) H: 340mm Dia: 250mm Class 2 2YR Warranty Weight: 1.2 Kg Pret: 540,80 LEI (TVA inclus)