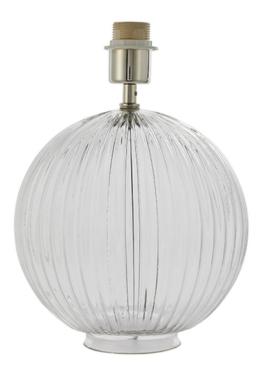

## ENDON LIGHTING VEIOZA JEMMA TABLE BASE

A striking and shapely table lamp with a distinctive clear ribbed glass base with a satin nickel plate finish. The Jemma will blend in beautifully with most interior styles. Complement with a soft pastel or vibrant shade to complete the look. Classic design styling Clear ribbed glass with satin nickel detail Inline on/off switch Perfect for use with E27 LED lamps Tailor the design by selecting from our range of fabric shades10W LED E27 (bulb not included) H: 340mm Dia: 250mm Class 2 2YR Warranty Weight: 1.2 Kg Pret: 540,80 LEI (TVA inclus)