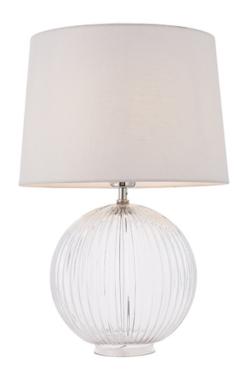

## ENDON LIGHTING VEIOZA JEMMA & MIA VINTAGE WHITE SHADE

\*Incorporates 10% saving when base and shade bought together

A striking table lamp with a distinctive clear ribbed sphere glass base, finished with satin nickel fittings. Paired with the Mia vintage white 100% linen shade to complete the look.

Clear ribbed glass base with satin nickel metalwork

Vintage white linen tapered cylinder shade

In-line on/off switch with grey fabric flex

Perfect for use with E27 LED lamps40W E27 GLS (bulb not included)