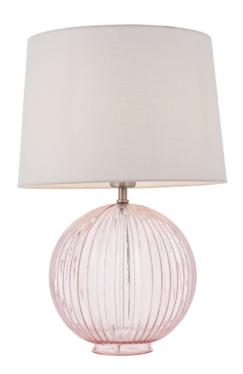

## ENDON LIGHTING VEIOZA JEMMA & MIA VINTAGE WHITE SHADE

\*Incorporates 10% saving when base and shade bought together

A striking table lamp with a distinctive dusky pink ribbed sphere glass base, finished with satin nickel fittings. Paired with the Mia vintage white 100% linen shade to complete the look.

Dusky pink ribbed glass base with satin nickel metalwork

Vintage white linen tapered cylinder shade

In-line on/off switch with grey fabric flex

Perfect for use with E27 LED lamps40W E27 GLS (bulb not included)