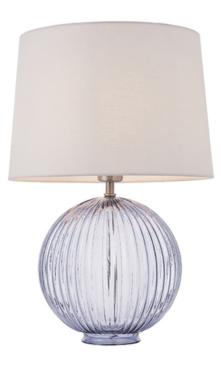

## ENDON LIGHTING VEIOZA JEMMA & MIA VINTAGE WHITE SHADE

\*Incorporates 10% saving when base and shade bought together
A striking table lamp with a distinctive smokey grey ribbed sphere glass base, finished with satin nickel fittings. Paired with the Mia vintage white 100% linen shade to complete the look.
Smokey grey ribbed glass base with satin nickel metalwork
Vintage white linen tapered cylinder shade
In-line on/off switch with grey fabric flex
Perfect for use with E27 LED lamps40W E27 GLS (bulb not included)
H: 570mm Dia: 350mm
Class 2
2YR Warranty
Weight: 1.9 Kg
Pret: 867,40 LEI (TVA inclus)