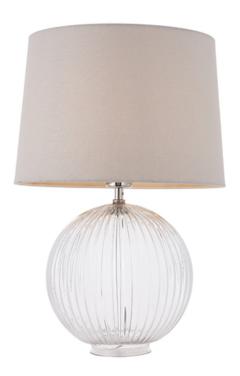

## ENDON LIGHTING VEIOZA JEMMA & MIA NATURAL SHADE

\*Incorporates 10% saving when base and shade bought together

A striking table lamp with a distinctive clear ribbed sphere glass base, finished with satin nickel fittings. Paired with the Mia natural 100% linen shade to complete the look.

Clear ribbed glass base with satin nickel metalwork

Natural linen tapered cylinder shade

In-line on/off switch with grey fabric flex

Perfect for use with E27 LED lamps40W E27 GLS (bulb not included)

H: 570mm Dia: 350mm