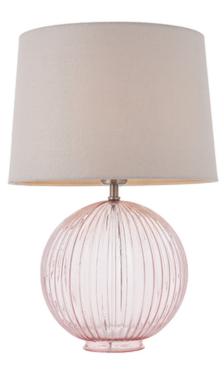

## ENDON LIGHTING VEIOZA JEMMA & MIA NATURAL SHADE

\*Incorporates 10% saving when base and shade bought together
A striking table lamp with a distinctive dusky pink ribbed sphere glass base, finished with satin nickel fittings. Paired with the Mia natural 100% linen shade to complete the look.
Dusky pink ribbed glass base with satin nickel metalwork
Natural linen tapered cylinder shade
In-line on/off switch with grey fabric flex
Perfect for use with E27 LED lamps40W E27 GLS (bulb not included)
H: 570mm Dia: 350mm
Class 2
2YR Warranty
Weight: 1.7 Kg
Pret: 867,40 LEI (TVA inclus)