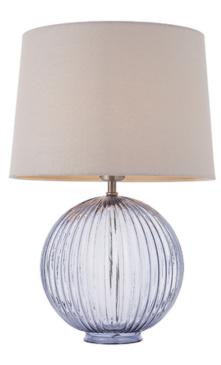

## ENDON LIGHTING VEIOZA JEMMA & MIA NATURAL SHADE

\*Incorporates 10% saving when base and shade bought together
A striking table lamp with a distinctive smokey grey ribbed sphere glass base, finished with satin nickel fitting. Paired with the Mia natural 100% linen shade to complete the look.
Smokey grey ribbed glass base with satin nickel metalwork
Natural linen tapered cylinder shade
In-line on/off switch with grey fabric flex
Perfect for use with E27 LED lamps40W E27 GLS (bulb not included)
H: 570mm Dia: 350mm
Class 2
2YR Warranty
Weight: 1.9 Kg
Pret: 867,40 LEI (TVA inclus)