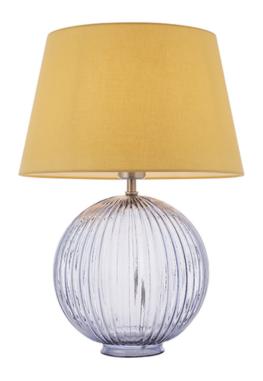

## ENDON LIGHTING VEIOZA JEMMA & EVIE YELLOW SHADE

\*Incorporates 10% saving when base and shade bought together

A striking table lamp with a distinctive smokey grey tinted ribbed sphere glass base, finished with satin nickel fittings. Paired with the rich cotton Evie yellow shade to complete the look.

Smokey grey ribbed base with satin nickel metalwork

Yellow cotton tapered cylinder shade

In-line on/off switch with grey fabric flex

Perfect for use with E27 LED lamps40W E27 GLS (bulb not included)

H: 545mm Dia: 355mm