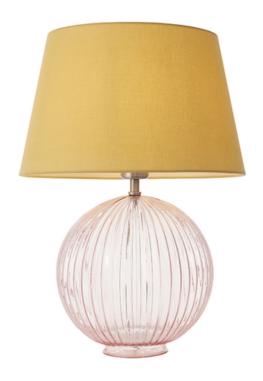

## ENDON LIGHTING VEIOZA JEMMA & EVIE YELLOW SHADE

\*Incorporates 10% saving when base and shade bought together

A striking table lamp with a distinctive ducky pink tinted ribbed sphere glass base, finished with satin nickel fittings. Paired with the rich cotton Evie yellow shade to complete the look.

Dusky pink ribbed base with satin nickel metalwork

Yellow cotton tapered cylinder shade

In-line on/off switch with grey fabric flex

Perfect for use with E27 LED lamps40W E27 GLS (bulb not included)

H: 545mm Dia: 355mm