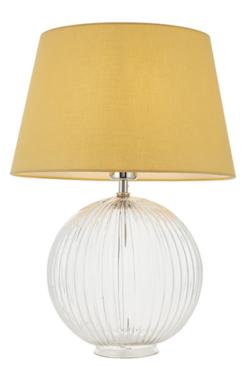

## ENDON LIGHTING VEIOZA JEMMA & EVIE YELLOW SHADE

\*Incorporates 10% saving when base and shade bought together
A striking table lamp with a distinctive clear ribbed sphere glass base, finished with satin nickel fittings.
Paired with the rich cotton Evie yellow shade to complete the look.
Clear ribbed base with satin nickel metalwork
Yellow cotton tapered cylinder shade
In-line on/off switch with grey fabric flex
Perfect for use with E27 LED lamps40W E27 GLS (bulb not included)
H: 545mm Dia: 355mm
Class 2
2YR Warranty
Weight: 1.6 Kg
Pret: 716,56 LEI (TVA inclus)