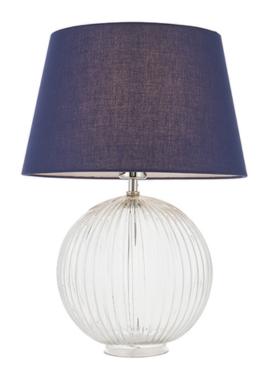

## ENDON LIGHTING VEIOZA JEMMA & EVIE NAVY SHADE

\*Incorporates 10% saving when base and shade bought together

A striking table lamp with a distinctive clear ribbed sphere glass base, finished with satin nickel fittings. Paired with the rich cotton Evie navy shade to complete the look.

Clear ribbed base with satin nickel metalwork

Navy cotton tapered cylinder shade

In-line on/off switch with grey fabric flex

Perfect for use with E27 LED lamps40W E27 GLS (bulb not included)

H: 545mm Dia: 355mm