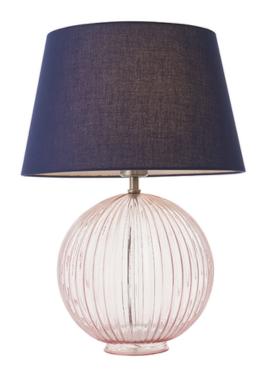

## ENDON LIGHTING VEIOZA JEMMA & EVIE NAVY SHADE

\*Incorporates 10% saving when base and shade bought together

A striking table lamp with a distinctive ducky pink tinted ribbed sphere glass base, finished with satin nickel fittings. Paired with the rich cotton Evie navy shade to complete the look.

Dusky pink ribbed base with satin nickel metalwork

Navy cotton tapered cylinder shade

In-line on/off switch with grey fabric flex

Perfect for use with E27 LED lamps40W E27 GLS (bulb not included)

H: 545mm Dia: 355mm