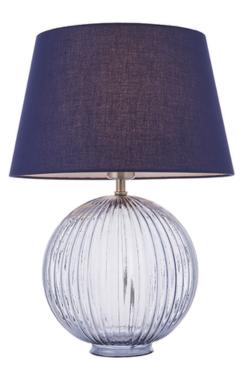

## ENDON LIGHTING VEIOZA JEMMA & EVIE NAVY SHADE

\*Incorporates 10% saving when base and shade bought together
A striking table lamp with a distinctive smokey grey tinted ribbed sphere glass base, finished with satin nickel fittings. Paired with the rich cotton Evie navy shade to complete the look.
Smokey grey ribbed base with satin nickel metalwork
Navy cotton tapered cylinder shade
In-line on/off switch with grey fabric flex
Perfect for use with E27 LED lamps40W E27 GLS (bulb not included)
H: 545mm Dia: 355mm
Class 2
2YR Warranty
Weight: 1.7 Kg
Pret: 716,56 LEI (TVA inclus)