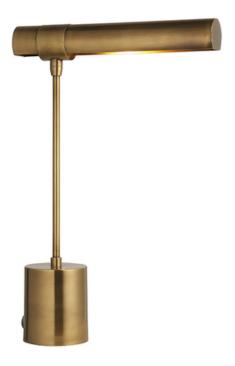

## ENDON LIGHTING VEIOZA HIERO TASK TABLE

Inspired by Colonial design of the past and brought up to date with modern details, the Heiro task lamp is the perfect design statement to your home office. Strong and impressive in scale finished in antique brass, pair with modern LED filament lamps for timeless desk top lighting.

Modern Colonial design style

High quality brass construction in antique finish

In-line on/off switch with 1.8 metre black flex

Perfect for use with E14 LED lamps25W E14 candle (bulb not included)

H: 550mm W: 360mm D: 112mm