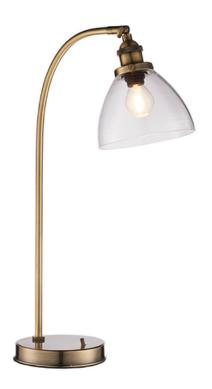

## ENDON LIGHTING VEIOZA HANSEN TASK TABLE

An authentic 'resto' style adjustable table light, finished in antique brass plating with authentic knurled lamp holder details and clear glass shades. Featuring an adjustable knuckle and accessible on/off switch, pair this table light with filament LED lamps for that perfect industrial style. The perfect addition for today's stylish homes to create that on trend bar, bistro look.

Industrial style `resto` design

Antique brass finished metalwork with knurled details

Clear glass shade

Adjustable head

On/off toggle switch

1.5 metre black fabric flex to plug

Twin with E14 LED filament lamp for that unique 'on trend' look40W E14 golf (bulb not included)