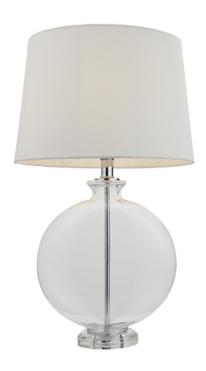

## ENDON LIGHTING VEIOZA GIDEON TABLE

This stunning table lamp is very on trend with a clear glass base, nickel plated detailing and a gorgeous white mixed linen shade for the ultimate in designer touches. It's unique ellipsoid base means it is slim enough to fit on console tables.

Large clear glass ellipsoid base

Polished nickel plated metalwork

White linen mix tapered cylinder shade

In-line on/off switch with 1.5 metre white flex

Perfect for use with E27 LED lamps60W E27 GLS (bulb not included)