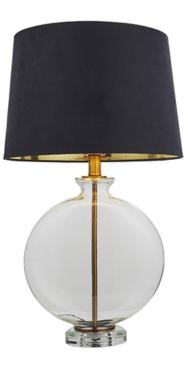

## ENDON LIGHTING VEIOZA GIDEON TABLE

This stunning table lamp is very on trend with a clear glass base, antique brass detailing and a gorgeous velvet shade for the ultimate in designer touches. It's unique ellipsoid base means it is slim enough to fit on console tables.

Large clear glass ellipsoid base Antique brass finished metalwork Black faux suede tapered cylinder shade In-line on/off switch with 1.5mtr black flex Perfect for use with E27 LED lamps60W E27 GLS (bulb not included) H: 595mm Dia: 350mm Class 2 2YR Warranty Weight: 2.4 Kg Pret: 1.497,43 LEI (TVA inclus)