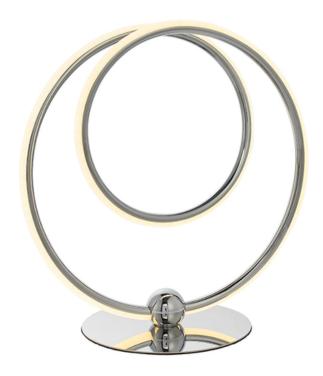

## ENDON LIGHTING VEIOZA ETERNE TABLE

A contemporary table light with illuminated curves creating an amazing designer look. Chrome plated finish with white diffuser and integrated LED.

Contemporary designer look

Chrome plated finish with matt white diffuser

Push button memory dimmer switch

14.2w integrated LED - 750 lumens

3000k warm whiteComplete with LED driver

14.2W LED module (SMD 2835) Warm White (Included)

K: 3000 Lm: 750 Lm/W: 53

H: 300mm W: 285mm D: 170mm

Class 3

Pret: 1.081,49 LEI (TVA inclus)

Detalii online: https://www.materialeelectrice.ro/veioza-eterne-table-297538