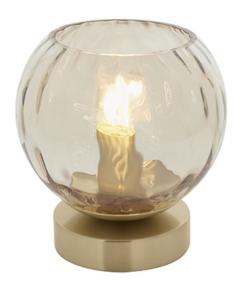

## ENDON LIGHTING VEIOZA DIMPLE TABLE

Champagne lustre glass meets modern satin brushed gold plating in a combination of modern classic styling. This easily placeable table light is the perfect addition to your modern home. Add a touch of style to your interior with a matching ceiling light, wall light and floor lamp. Ideal when paired with up to date LED filament lamps.

Modern classic design style Satin brushed gold plated finish

Champagne lustre dimpled glass shade

In-line on/off switch with 1.4 metre black flex

Perfect for use with an E14 LED lamp25W E14 golf (bulb not included)