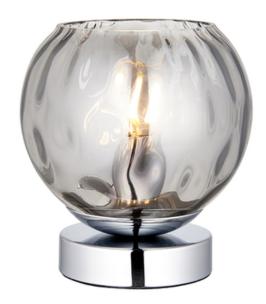

## ENDON LIGHTING VEIOZA DIMPLE TABLE

Smokey mirrored glass meets modern polished chrome plating in a combination of modern classic styling. This easily placeable table light is the perfect addition to your modern home. Add a touch of style to your interior with a matching ceiling light, wall light and floor lamp. Ideal when paired with up to date LED filament lamps.

Modern classic design style

Polished chrome plated finish

Smokey mirrored dimpled glass shade

In-line on/off switch with 1.4 metre black flex

Perfect for use with an E14 LED lamp7W LED E14 (bulb not included)

H: 156mm Dia: 150mm

Class 2

2YR Warranty Weight: 1 Kg

Pret: 450,69 LEI (TVA inclus)

Detalii online: https://www.materialeelectrice.ro/veioza-dimple-table-297535