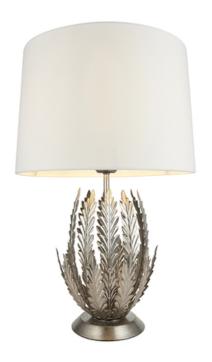

## ENDON LIGHTING VEIOZA DELPHINE TABLE

An opulent and ornate silver leaf finished floral table light with decorative layered leaves and 100% cotton fabric shade. Add some gold glamour to your interior, perfect when paired with LED filament lamps. Other family items available.

Silver leaf finish metalwork

Ivory 100% cotton fabric shade

Decorative layered leaves

Inline on/off switch with 1.5 metre black flex

Perfect for use with E27 LED lamps10W LED E27 (bulb not included)

H: 550mm Dia: 355mm