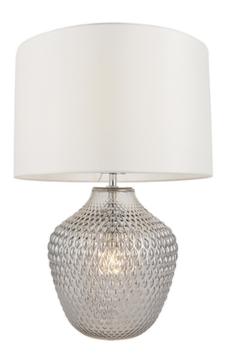

## ENDON LIGHTING VEIOZA CHELWORTH 2LT TABLE

Twin lit table lamp with both top and base lighting up to create a warm glow for ultimate relaxation. ?Modern classic style with grey tinted faceted glass lamp base and vintage white fabric shade. Inline on/off switch with clear flex perfect for use with E27/E14 LED lamps.

Modern classic twin light table lamp

Grey tinted faceted glass lamp base

Internal base lampholder surrounded with clear crystal faceted glass

Vintage white fabric shade

Chrome plated metalwork

In-line on/off switch 1.5 metre with clear flex