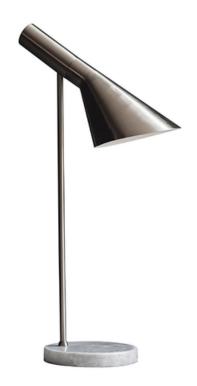

## ENDON LIGHTING VEIOZA CARLO TASK TABLE

Carlo is an industrial style, designer task lamp contrasting brushed chrome metal work, with a grey marble base. The strong angles and sharp lines of the fitting, are complimented by the solid marble base.

Industrial style designer task lamp

Brushed chrome plated metalwork

Grey marble base

In-line on/off switch

1.5 metre black flex to plug

Perfect for use with E27 LED lamps10W LED E27 (bulb not included)

H: 605mm W: 350mm D: 170mm