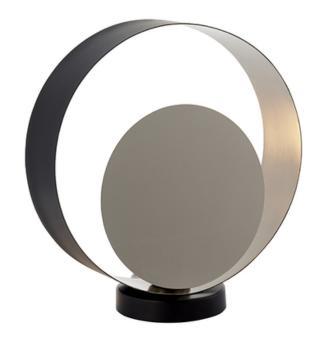

## ENDON LIGHTING VEIOZA CAL TABLE

Contemporary design style, contrasting brushed nickel plate and matt black paintwork for a lighting effect which will transform a room, twin with on trend filament lamps. Easily placed table lamp, range of position options which will create different effects.

Contemporary design style

Brushed nickel plated and matt black painted metalwork

In-line on/off switch

1.5 metre black fabric flex to 3 pin plug

Twin with E27 LED filament lamps for that unique 'on trend' look10W LED E27 (bulb not included)