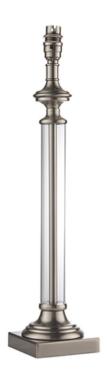

## ENDON LIGHTING VEIOZA AVEBURY TABLE BASE

Avebury is a classically-inspired clear glass column lamp, with a timeless feel that compliments most classic and traditional spaces. Finished in Antique chrome plating with a switched metal lamp holder. Perfect when paired with one of our beautiful pleated fabric shades.

Timeless classic table lamp base

Antique chrome finished metalwork

Clear glass column detail

On/off lampholder switch

Cable length 1.5 metre clear flex

Perfect for use with B22 LED lamps10W LED B22 (Required)