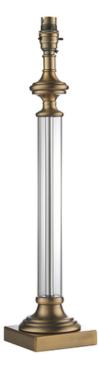

## ENDON LIGHTING VEIOZA AVEBURY TABLE BASE

Avebury is a classically-inspired clear glass column lamp, with a timeless feel that compliments most classic and traditional spaces. Finished in Antique brass plating with a switched metal lamp holder. Perfect when paired with one of our beautiful pleated fabric shades. Timeless classic table lamp base Antique brass finished metalwork Clear glass column detail On/off lampholder switch Cable length 1.5 metre gold flex Perfect for use with E27 LED lamps10W LED E27 (bulb not included) H: 515mm Sq: 110mm Class 2 2YR Warranty Weight: 1.2 Kg Pret: 540,80 LEI (TVA inclus)