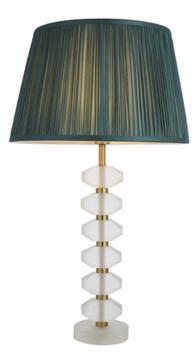

## **ENDON LIGHTING VEIOZA ANNABELLE + FREYA TABLE**

Stacked facetts of frosted crystal glass, twinned with matt gold details and finished with a fir coloured silk shade. This table light is ideal to add a touch of Luxe to your interior. Frosted crystal glass Brushed gold plated finish metalwork Fir 100% silk tapered shade In-line on/off switch with 1.5 metre silver fabric flex Perfect for use with E14 LED lamps7W LED E14 (bulb not included) H: 630mm Dia: 355mm 2YR Warranty Weight: Kg Pret: 1.366,59 LEI (TVA inclus)