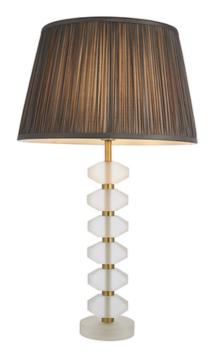

## ENDON LIGHTING VEIOZA ANNABELLE + FREYA TABLE

Stacked facetts of frosted crystal glass, twinned with matt gold details and finished with a charcoal silk shade. This table light is ideal to add a touch of Luxe to your interior.

Frosted crystal glass

Brushed gold plated finish metalwork

Charcoal grey 100% silk tapered shade

In-line on/off switch with 1.5 metre silver fabric flex

Perfect for use with E14 LED lamps7W LED E14 (bulb not included)

H: 630mm Dia: 355mm

2YR Warranty Weight: Kg

Pret: 1.366,59 LEI (TVA inclus)

Detalii online: https://www.materialeelectrice.ro/veioza-annabelle-freya-table-297507