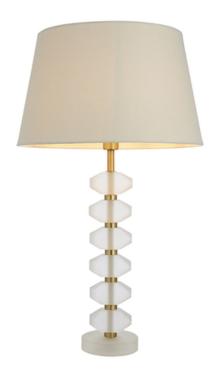

## ENDON LIGHTING VEIOZA ANNABELLE + CICI TABLE

Stacked facetts of frosted crystal glass, twinned with matt gold details and finished with an ivory fabric shade. This table light is ideal to add a touch of Luxe to your interior.

Frosted crystal glass

Brushed gold plated finish metalwork

Ivory linen mix fabric tapered shade

In-line on/off switch with 1.5 metre silver fabric flex

Perfect for use with E14 LED lamps7W LED E14 (bulb not included)

H: 630mm Dia: 355mm

2YR Warranty Weight: Kg

Pret: 1.065,01 LEI (TVA inclus)

Detalii online: https://www.materialeelectrice.ro/veioza-annabelle-cici-table-297506