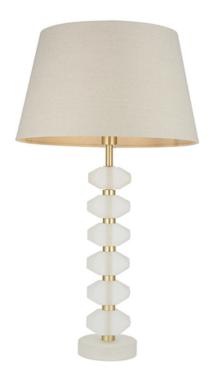

## ENDON LIGHTING VEIOZA ANNABELLE + CICI TABLE

Stacked facetts of frosted crystal glass, twinned with matt gold details and finished with a grey fabric shade. This table light is ideal to add a touch of Luxe to your interior.

Frosted crystal glass

Brushed gold plated finish metalwork

Grey linen mix fabric tapered shade

In-line on/off switch with 1.5 metre silver fabric flex

Perfect for use with E14 LED lamps7W LED E14 (bulb not included)

H: 630mm Dia: 355mm

2YR Warranty Weight: Kg

Pret: 1.065,01 LEI (TVA inclus)

Detalii online: https://www.materialeelectrice.ro/veioza-annabelle-cici-table-297505