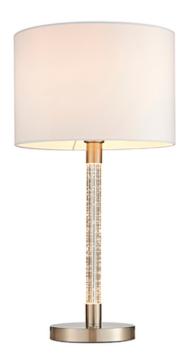

## ENDON LIGHTING VEIOZA ANDROMEDA TABLE

The Andromeda table light is a stylish fitting with clean lines finished in satin chrome plate. It features a clear acrylic section to the base, with a bubble effect which creates a beautiful effect from an additional LED light source. Supplied with a fabric shade, both the stem and main lamp can be lit separately or together. Compatible with LED lamps and matching items available.

Dimmable

Supplied with lampholder switch & 3 stage touch dimmer

Satin chrome plate & vintage white fabric

Constructed from steel & acrylic & fabricComplete with LED driver

40W E27 GLS & 4W LED module (SMD 5630) Warm White (Required)

K: 3000 Lm: 250 Lm/W: 6

H: 600mm Sh H: 210mm Sh Dia: 315mm

Class 2

Pret: 1.148,08 LEI (TVA inclus)

Detalii online: https://www.materialeelectrice.ro/veioza-andromeda-table-297504