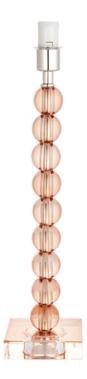

## ENDON LIGHTING VEIOZA ADELIE TABLE BASE

Beautiful table base in soft blush tinted crystal glass with polish nickel metalwork. With an inline switch ideal for use on a bedside or hall way table. Combine with a shade from one of our range to create a table light unique to your style.

Blush tinted crystal glass

Polished nickel plated metalwork

In-line on/off switch with 1.5 metre silver fabric flex

Tailor the design by selecting from our range of fabric shades

Perfect for use with E14 LED lamps7W LED E14 (bulb not included)