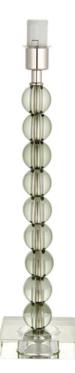

## ENDON LIGHTING VEIOZA ADELIE TABLE BASE

Beautiful table base in grey green tinted crystal glass with polish nickel metalwork. With an inline switch ideal for use on a bedside or hall way table. Combine with a shade from one of our range to create a table light unique to your style. Grey green crystal glass Polished nickel plated metalwork In-line on/off switch with 1.5 metre silver fabric flex Tailor the design by selecting from our range of fabric shades Perfect for use with E14 LED lamps7W LED E14 (bulb not included) H: 430mm Sq: 110mm Class 2 2YR Warranty Weight: 1.3 Kg Pret: 850,26 LEI (TVA inclus)