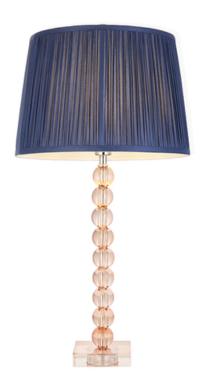

## ENDON LIGHTING VEIOZA ADELIE + WENTWORTH 12 INCH

Spheres of clear blush tinted crystal glass beautifully stacked on a matching colour glass base and finished with a pleated midnight blue silk shade, the perfect bedside table light.

Blush tinted crystal glass

Polished nickel plated metalwork

12 inch tapered midnight blue 100% silk fabric

In-line on/off switch with 1.5 metre silver fabric flex

Tailor the design by selecting from our range of fabric shades